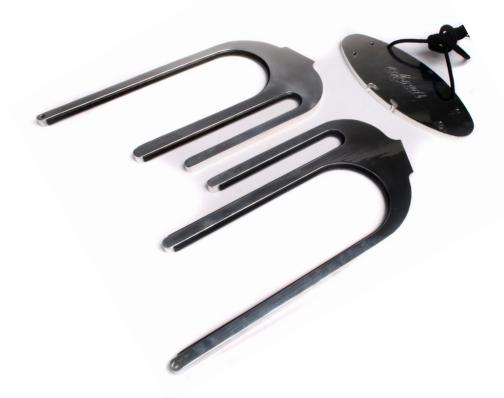

## MORE PRODUCTS AVAILABLE FROM AERIAL...

speakers, lightbars, speaker/lightbar combos, mirrors, racks, rope, towers, covers...

connect using bolts (x4)

bolts can be adjusted to desired position