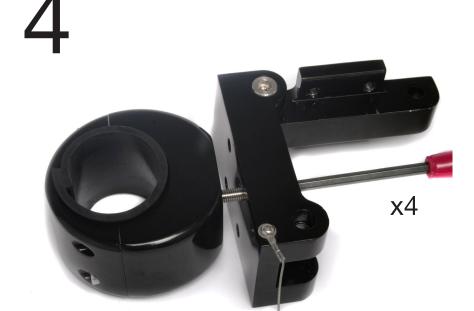

## MORE PRODUCTS AVAILABLE FROM AERIAL...

speakers, lightbars, speaker/lightbar combos, mirrors, racks, rope, towers, covers...

connect using bolts (x4)

bolts can be adjusted to desired position