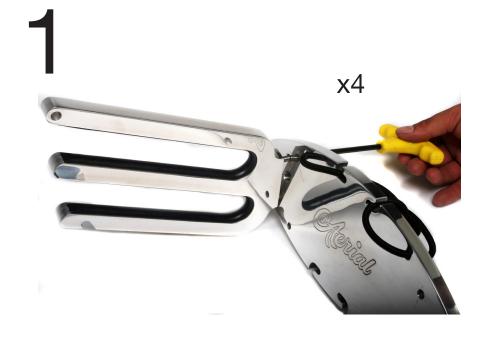

## MORE PRODUCTS AVAILABLE FROM AERIAL...

speakers, lightbars, speaker/lightbar combos, mirrors, racks, rope, towers, covers...

connect using bolts (x4)

bolts can be adjusted to desired position