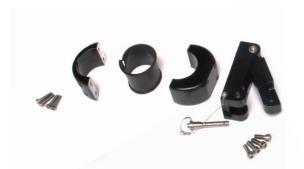

## MORE PRODUCTS AVAILABLE FROM AERIAL...

speakers, lightbars, speaker/lightbar combos, mirrors, racks, rope, towers, covers...

connect using bolts (x4)

bolts can be adjusted to desired position