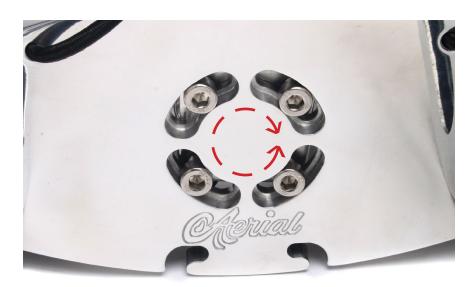

## MORE PRODUCTS AVAILABLE FROM AERIAL...

speakers, lightbars, speaker/lightbar combos, mirrors, racks, rope, towers, covers...

connect using bolts (x4)

bolts can be adjusted to desired position