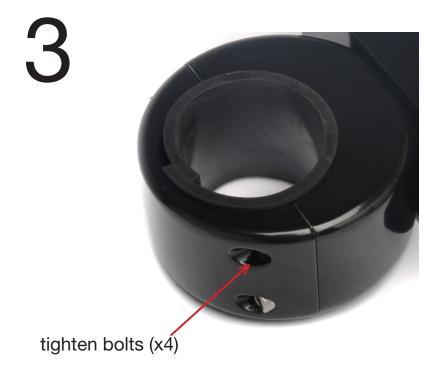

## MORE PRODUCTS AVAILABLE FROM AERIAL...

speakers, lightbars, speaker/lightbar combos, mirrors, racks, rope, towers, covers...

connect using bolts (x4)

bolts can be adjusted to desired position