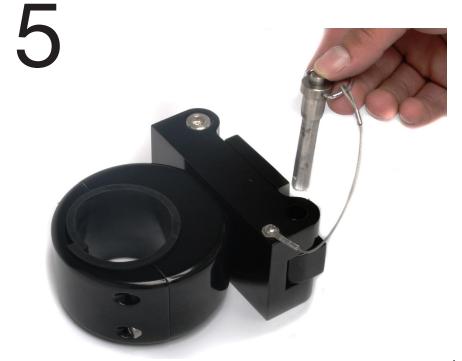

## MORE PRODUCTS AVAILABLE FROM AERIAL...

speakers, lightbars, speaker/lightbar combos, mirrors, racks, rope, towers, covers...

connect using bolts (x4)

bolts can be adjusted to desired position