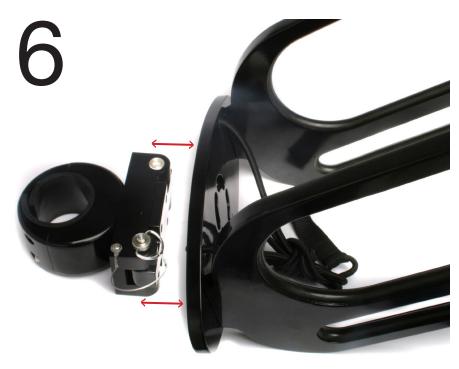

## MORE PRODUCTS AVAILABLE FROM AERIAL...

speakers, lightbars, speaker/lightbar combos, mirrors, racks, rope, towers, covers...

connect using bolts (x4)

bolts can be adjusted to desired position