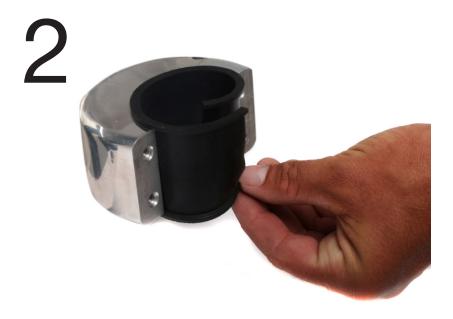

Black Polished Aluminum Polished Aluminum Black Polished Aluminum  | BT-RCKROTO225-BK BT-RCKROTO225-PA BT-ROTKNERCK225-BK BT-ROTKNERCK225-PA BT-ROTOBAT225-PA BT-ROTOVLRCK225-BK BT-ROTOVLRCK225-PA * shown above |

**AERIAL WAKEBOARDING** 

888-893-6499

www.aerialwakeboarding.com

## **AERIAL PRODUCT CARE**

- Wash all racks with a mild soap and water.
- Polished Product use Mothers Mag & Aluminum Polish which can be found at any auto parts store
- Powder Coated Products- no wax, or cleaners can be used
- . Check set screws before each use
- . Check Allen Bolts before each use





## MORE PRODUCTS AVAILABLE FROM AERIAL...



speakers, lightbars, speaker/lightbar combos, mirrors, racks, rope, towers, covers...





connect using bolts (x4)



bolts can be adjusted to desired position